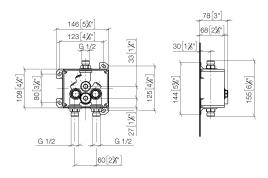

## eSET Touchfree Basin mixer with temperature setting for combining with free-standing fittings -

35 740 970 90 mm [inches]