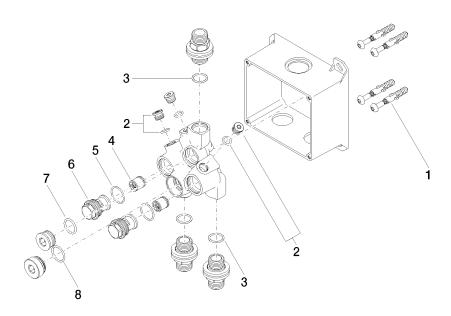

### Spare parts list

| No. | Item Number        | Name                | Quantity used | Delivery time |
|-----|--------------------|---------------------|---------------|---------------|
| 1   | 04 30 31 024 01 90 | fixing set          | 2             | 2             |
| 2   | 04 31 20 039 11 90 | plug                | 3             | 2             |
| 3   | 90 14 10 010 00 90 | seal                | 3             | 2             |
| 4   | 90 23 01 040 00 90 | back-flow preventer | 2             | 2             |
| 5   | 90 14 10 056 00 90 | seal                | 2             | 2             |
| 6   | 09 24 03 219 90    | nipple              | 2             | 2             |
| 7   | 09 14 10 117 90    | seal                | 1             | 2             |
| 8   | 09 14 10 031 90    | seal                | 1             | 2             |
|     |                    |                     |               |               |